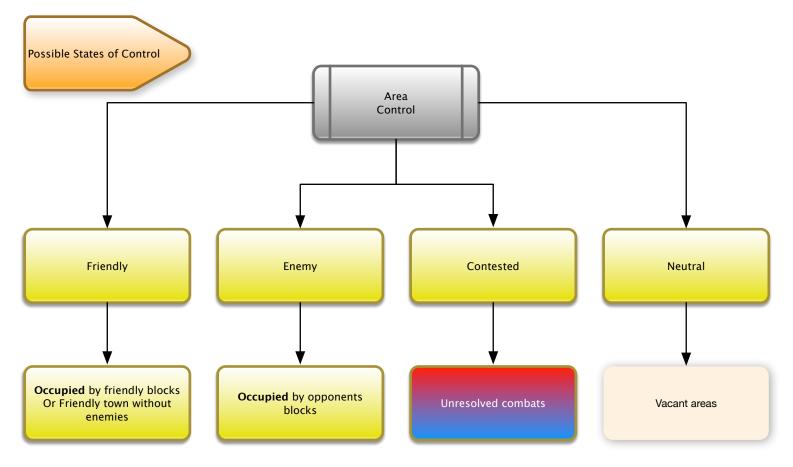

ck           | Color | Move | Combat |
|-----------------------|-----------------|-------|------|--------|
| MASHNIGTON 2          | Leader          | Flag  | 1    | C3     |
| 4 ANOLD C2            | Continental     | Blue  | 1    | C2     |
| LT MONSE LEE          | Dragoon         | Blue  | 2    | B2     |
| MARGAN S<br>1 PELS B3 | Rifle Corps     | Brown | 1    | В3     |
| PUTNAM C1             | Militia Foot    | Buff  | 1    | C1     |
| 2 SWAAP FOX. B2       | Militia Dragoon | Buff  | 2    | B2     |
| ROCHAMBEAU C3         | French Leader   | Flag  | 1    | C3     |
| CHOSY C2              | French Foot     | White | 1    | C2     |
| LAUZUN B2             | French Dragoon  | White | 2    | B2     |
| DESTANG 2             | French Warship  | White | 2    | A2     |















Total of American Towns = 40
North 18 /26 Supply points
Value / # / Worth
0 / 5 / 0
1 / 7 / 7
2 / 1 / 2
3 / 3 / 9
4 / 2 / 8

South 22 / 13 Supply points 0 / 13 / 0 1 / 6 / 6 2 / 2 / 4 3 / 1 / 3

West Indies French 3

Total of British Towns = 8
North 8 / 4 Supply points
Value / # / Worth
0 / 4 / 0
1 / 3 / 3
2 / 1 / 1

West Indies British 3

Total of Orange Towns = 3 0 Supply points















Warship by itself
Can reinforce an
attack









### **British Setup**



| BRITISH: 1775 |                  |          |             |  |  |
|---------------|------------------|----------|-------------|--|--|
| Name          | Туре             | Strength | Location    |  |  |
| Howe          | Leader           | 3        | Boston      |  |  |
| Grey          | Foot             | 3        | Bos