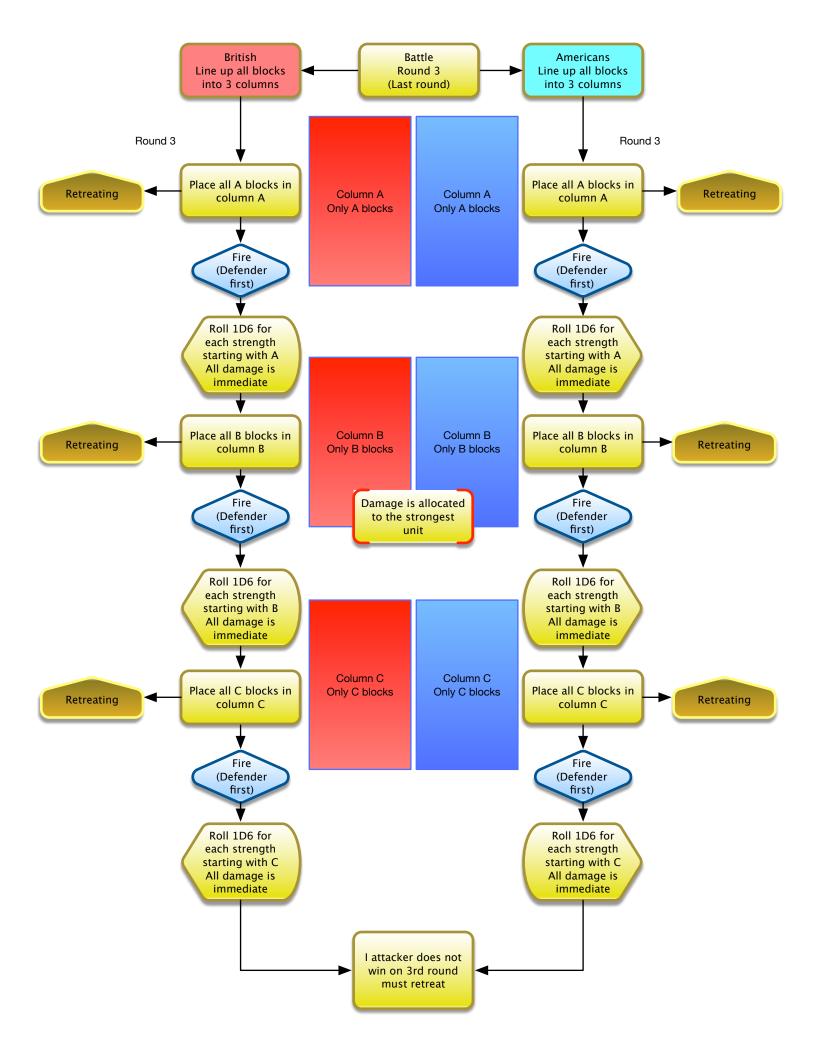

| Militia Foot    | Buff  | 1    | C1     |
| 2 SWAAP FOX. B2       | Militia Dragoon | Buff  | 2    | B2     |
| ROCHAMBEAU C3         | French Leader   | Flag  | 1    | C3     |
| CHOSY C2              | French Foot     | White | 1    | C2     |
| LAUZUN B2             | French Dragoon  | White | 2    | B2     |
| DESTANG 2             | French Warship  | White | 2    | A2     |















Total of American Towns = 40
North 18 /26 Supply points
Value / # / Worth
0 / 5 / 0
1 / 7 / 7
2 / 1 / 2
3 / 3 / 9
4 / 2 / 8

South 22 / 13 Supply points 0 / 13 / 0 1 / 6 / 6 2 / 2 / 4 3 / 1 / 3

West Indies French 3

Total of British Towns = 8
North 8 / 4 Supply points
Value / # / Worth
0 / 4 / 0
1 / 3 / 3
2 / 1 / 1

West Indies British 3

Total of Orange Towns = 3 0 Supply points















Warship by itself
Can reinforce an
attack









### **British Setup**



| BRITISH: 1775 |                  |          |             |  |  |
|---------------|------------------|----------|-------------|--|--|
| Name          | Туре             | Strength | Location    |  |  |
| Howe          | Leader           | 3        | Boston      |  |  |
| Grey          | Foot             | 3        | Boston      |  |  |
| Grant         | Foot             | 3        | Boston      |  |  |
| Howe          | Warship          | 3        | Boston      |  |  |
| Carleton      | Leader           | 2        | Québec      |  |  |
| Fraser        | Light Foot       | 2        | Québec      |  |  |
| Peters        | Loyalist         | 2        | Montreal    |  |  |
| Cunningham    | Loyalist         |