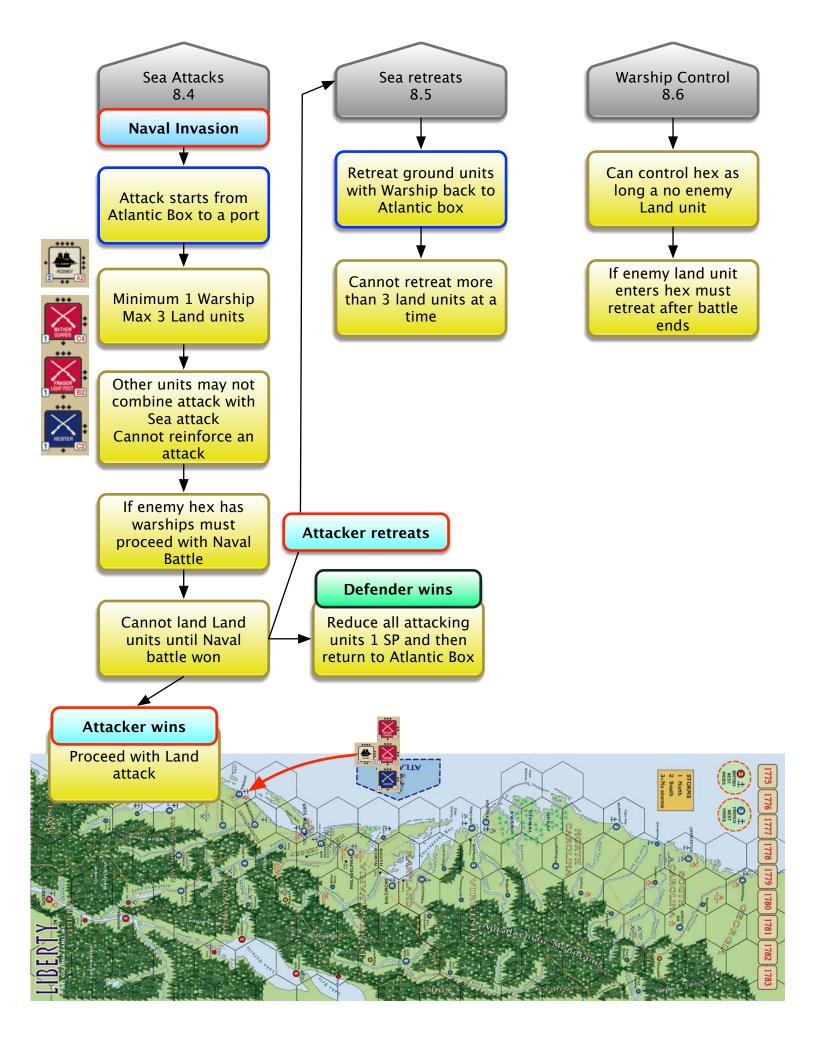

|
| 2 SWAAP FOX. B2       | Militia Dragoon | Buff  | 2    | B2     |
| ROCHAMBEAU C3         | French Leader   | Flag  | 1    | C3     |
| CHOSY C2              | French Foot     | White | 1    | C2     |
| LAUZUN B2             | French Dragoon  | White | 2    | B2     |
| DESTANG 2             | French Warship  | White | 2    | A2     |















Total of American Towns = 40
North 18 /26 Supply points
Value / # / Worth
0 / 5 / 0
1 / 7 / 7
2 / 1 / 2
3 / 3 / 9
4 / 2 / 8

South 22 / 13 Supply points 0 / 13 / 0 1 / 6 / 6 2 / 2 / 4 3 / 1 / 3

West Indies French 3

Total of British Towns = 8
North 8 / 4 Supply points
Value / # / Worth
0 / 4 / 0
1 / 3 / 3
2 / 1 / 1

West Indies British 3

Total of Orange Towns = 3 0 Supply points















Warship by itself
Can reinforce an
attack









### **British Setup**



| BRITISH: 1775 |                  |          |             |  |  |
|---------------|------------------|----------|-------------|--|--|
| Name          | Туре             | Strength | Location    |  |  |
| Howe          | Leader           | 3        | Boston      |  |  |
| Grey          | Foot             | 3        | Boston      |  |  |
| Grant         | Foot             | 3        | Boston      |  |  |
| Howe          | Warship          | 3        | Boston      |  |  |
| Carleton      | Leader           | 2        | Québec      |  |  |
| Fraser        | Light Foot       | 2        | Québec      |  |  |
| Peters        | Loyalist         | 2        | Montreal    |  |  |
| Cunningham    | Loyalist         | 2        | Norfolk     |  |  |
| Butler        | L