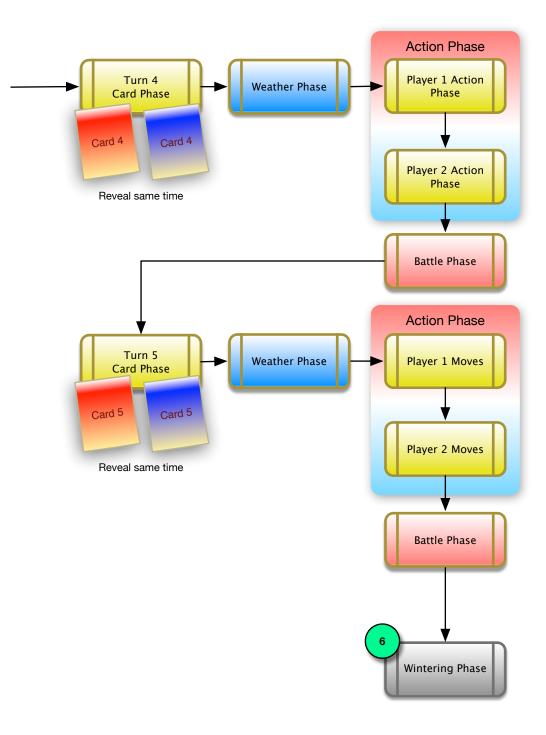

| Block           | Color | Move | Combat |
|-----------------------|-----------------|-------|------|--------|
| MASHNIGTON 2          | Leader          | Flag  | 1    | C3     |
| 4 ANOLD C2            | Continental     | Blue  | 1    | C2     |
| LT MONSE LEE          | Dragoon         | Blue  | 2    | B2     |
| MARGAN S<br>1 PELS B3 | Rifle Corps     | Brown | 1    | В3     |
| PUTNAM C1             | Militia Foot    | Buff  | 1    | C1     |
| 2 SWAAP FOX. B2       | Militia Dragoon | Buff  | 2    | B2     |
| ROCHAMBEAU C3         | French Leader   | Flag  | 1    | C3     |
| CHOSY C2              | French Foot     | White | 1    | C2     |
| LAUZUN B2             | French Dragoon  | White | 2    | B2     |
| DESTANG 2             | French Warship  | White | 2    | A2     |















Total of American Towns = 40
North 18 /26 Supply points
Value / # / Worth
0 / 5 / 0
1 / 7 / 7
2 / 1 / 2
3 / 3 / 9
4 / 2 / 8

South 22 / 13 Supply points 0 / 13 / 0 1 / 6 / 6 2 / 2 / 4 3 / 1 / 3

West Indies French 3

Total of British Towns = 8
North 8 / 4 Supply points
Value / # / Worth
0 / 4 / 0
1 / 3 / 3
2 / 1 / 1

West Indies British 3

Total of Orange Towns = 3 0 Supply points















Warship by itself
Can reinforce an
attack









### **British Setup**



| BRITISH: 1775 |                  |          |             |  |  |
|---------------|------------------|----------|-------------|--|--|
| Name          | Туре             | Strength | Location    |  |  |
| Howe          | Leader           | 3        | Boston      |  |  |
| Grey          | Foot             | 3