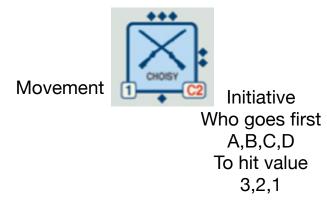

# **AMERICAN**

| Mix                   | Block           | Color | Move | Combat |
|-----------------------|-----------------|-------|------|--------|
| MASHNIGTON 2          | Leader          | Flag  | 1    | C3     |
| 4 ANOLD C2            | Continental     | Blue  | 1    | C2     |
| LT MONSE LEE          | Dragoon         | Blue  | 2    | B2     |
| MARGAN S<br>1 PELS B3 | Rifle Corps     | Brown | 1    | В3     |
| PUTNAM C1             | Militia Foot    | Buff  | 1    | C1     |
| 2 SWAAP FOX. B2       | Militia Dragoon | Buff  | 2    | B2     |
| ROCHAMBEAU C3         | French Leader   | Flag  | 1    | C3     |
| CHOSY C2              | French Foot     | White | 1    | C2     |
| LAUZUN B2             | French Dragoon  | White | 2    | B2     |
| DESTANG 2             | French Warship  | White | 2    | A2     |