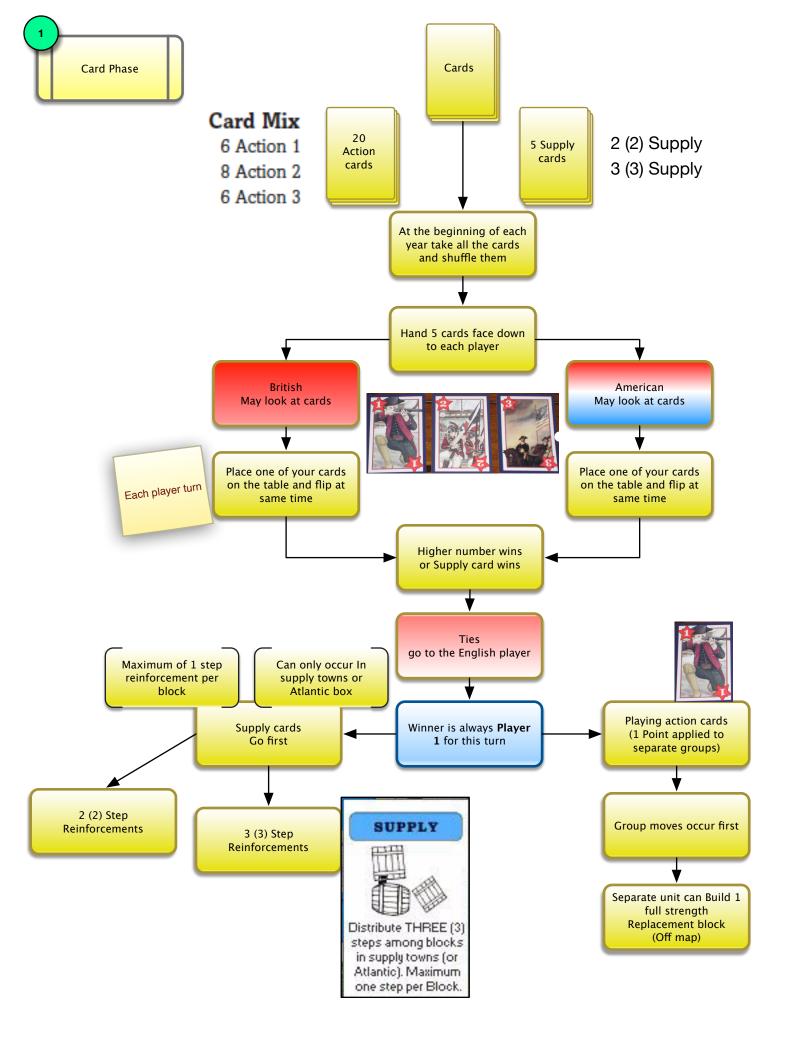

| Block           | Color | Move | Combat |
|-----------------------|-----------------|-------|------|--------|
| MASHNIGTON 2          | Leader          | Flag  | 1    | C3     |
| 4 ANOLD C2            | Continental     | Blue  | 1    | C2     |
| LT MONSE LEE          | Dragoon         | Blue  | 2    | B2     |
| MARGAN S<br>1 PELS B3 | Rifle Corps     | Brown | 1    | В3     |
| PUTNAM C1             | Militia Foot    | Buff  | 1    | C1     |
| 2 SWAAP FOX. B2       | Militia Dragoon | Buff  | 2    | B2     |
| ROCHAMBEAU C3         | French Leader   | Flag  | 1    | C3     |
| CHOSY C2              | French Foot     | White | 1    | C2     |
| LAUZUN B2             | French Dragoon  | White | 2    | B2     |
| DESTANG 2             | French Warship  | White | 2    | A2     |















Total of American Towns = 40
North 18 /26 Supply points
Value / # / Worth
0 / 5 / 0
1 / 7 / 7
2 / 1 / 2
3 / 3 / 9
4 / 2 / 8

South 22 / 13 Supply points 0 / 13 / 0 1 / 6 / 6 2 / 2 / 4 3 / 1 / 3

West Indies French 3

Total of British Towns = 8
North 8 / 4 Supply points
Value / # / Worth
0 / 4 / 0
1 / 3 / 3
2 / 1 / 1

West Indies British 3

Total of Orange Towns = 3 0 Supply points















Warship by itself
Can reinforce an
attack









### **British Setup**



| BRITISH: 1775 |                  |          |             |  |  |
|---------------|------------------|----------|-------------|--|--|
| Name          | Туре             | Strength | Location    |  |  |
| Howe          | Leader           | 3        | Boston      |  |  |
| Grey          | Foot             | 3