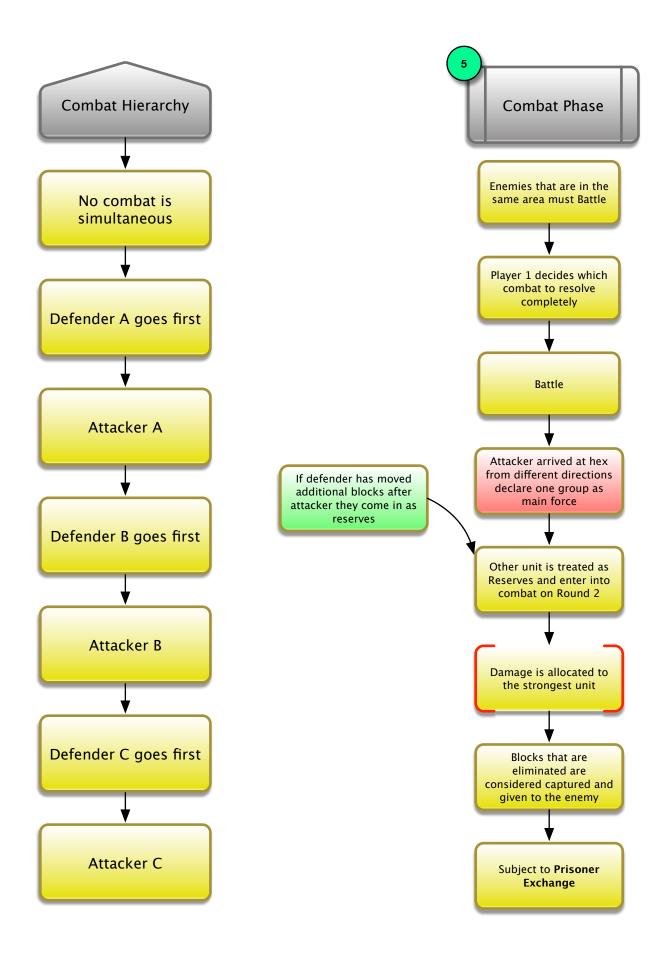

C1             | Militia Foot    | Buff  | 1    | C1     |
| 2 SWAAP FOX. B2       | Militia Dragoon | Buff  | 2    | B2     |
| ROCHAMBEAU C3         | French Leader   | Flag  | 1    | C3     |
| CHOSY C2              | French Foot     | White | 1    | C2     |
| LAUZUN B2             | French Dragoon  | White | 2    | B2     |
| DESTANG 2             | French Warship  | White | 2    | A2     |















Total of American Towns = 40
North 18 /26 Supply points
Value / # / Worth
0 / 5 / 0
1 / 7 / 7
2 / 1 / 2
3 / 3 / 9
4 / 2 / 8

South 22 / 13 Supply points 0 / 13 / 0 1 / 6 / 6 2 / 2 / 4 3 / 1 / 3

West Indies French 3

Total of British Towns = 8
North 8 / 4 Supply points
Value / # / Worth
0 / 4 / 0
1 / 3 / 3
2 / 1 / 1

West Indies British 3

Total of Orange Towns = 3 0 Supply points















Warship by itself
Can reinforce an
attack









### **British Setup**



| BRITISH: 1775 |                  |          |             |  |  |
|---------------|------------------|----------|-------------|--|--|
| Name          | Туре             | Strength | Location    |  |  |
| Howe          | Leader           | 3        | Boston      |  |  |
| Grey          | Foot             | 3        | Boston      |  |  |
| Grant         | Foot             | 3        | Boston      |  |  |
| Howe          | Warship          | 3        | Boston      |  |  |
| Carleton      | Leader           | 2        | Québec      |  |  |
| Fraser        | Light Foot       | 2        | Québec      |  |  |
| Peters        | Loyalist         | 2        | Montreal    |  |  |
| Cunningham    | Loyalist