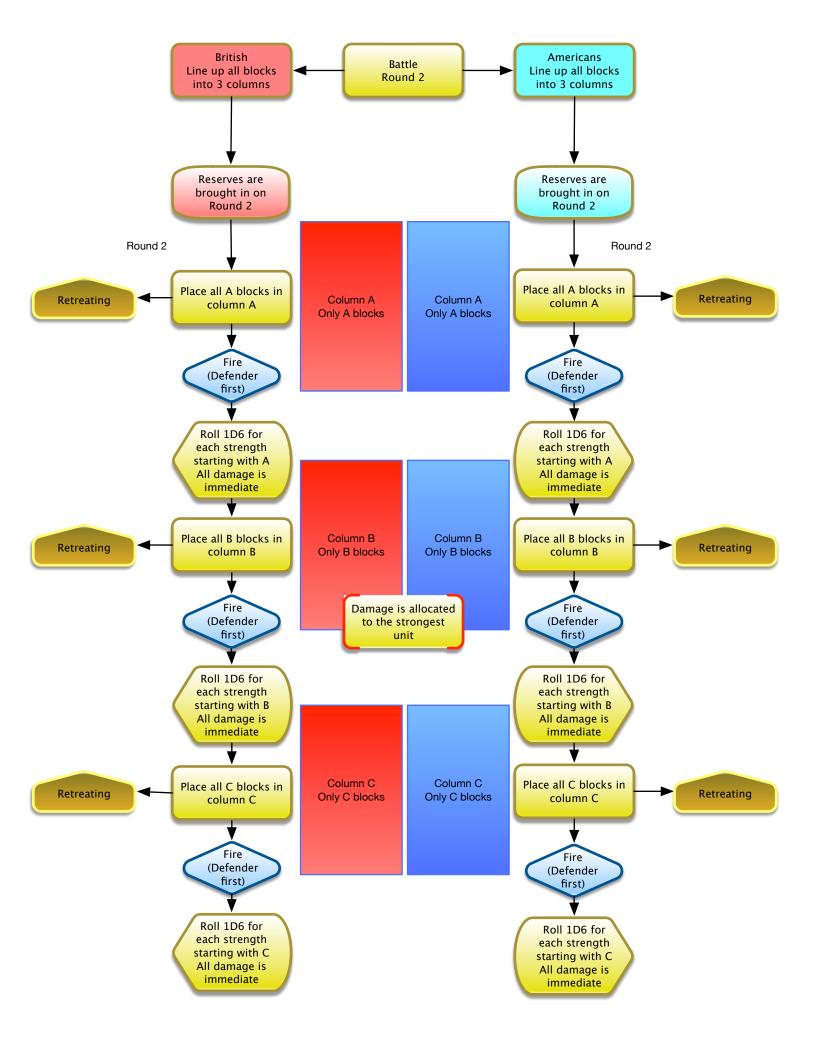

| Militia Foot    | Buff  | 1    | C1     |
| 2 SWAAP FOX. B2       | Militia Dragoon | Buff  | 2    | B2     |
| ROCHAMBEAU C3         | French Leader   | Flag  | 1    | C3     |
| CHOSY C2              | French Foot     | White | 1    | C2     |
| LAUZUN B2             | French Dragoon  | White | 2    | B2     |
| DESTANG 2             | French Warship  | White | 2    | A2     |















Total of American Towns = 40
North 18 /26 Supply points
Value / # / Worth
0 / 5 / 0
1 / 7 / 7
2 / 1 / 2
3 / 3 / 9
4 / 2 / 8

South 22 / 13 Supply points 0 / 13 / 0 1 / 6 / 6 2 / 2 / 4 3 / 1 / 3

West Indies French 3

Total of British Towns = 8
North 8 / 4 Supply points
Value / # / Worth
0 / 4 / 0
1 / 3 / 3
2 / 1 / 1

West Indies British 3

Total of Orange Towns = 3 0 Supply points















Warship by itself
Can reinforce an
attack









### **British Setup**



| BRITISH: 1775 |                  |          |             |  |  |
|---------------|------------------|----------|-------------|--|--|
| Name          | Туре             | Strength | Location    |  |  |
| Howe          | Leader           | 3        | Boston      |  |  |
| Grey          | Foot             | 3        | Boston      |  |  |
| Grant         | Foot             | 3        | Boston      |  |  |
| Howe          | Warship          | 3        | Boston      |  |  |
| Carleton      | Leader           | 2        | Québec      |  |  |
| Fraser        | Light Foot       | 2        | Québec      |  |  |
| Peters        | Loyalist         | 2        | Montreal    |  |  |
| Cunningham    | Loyalist