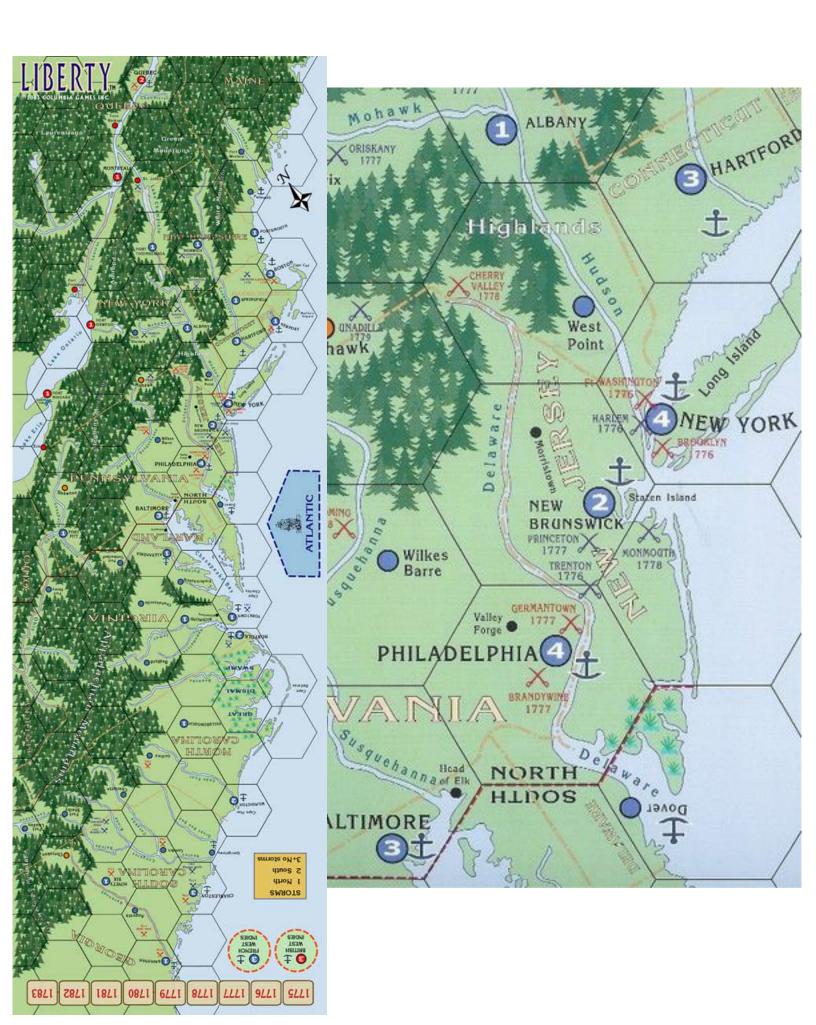

Total of American Towns = 40
North 18 /26 Supply points
Value / # / Worth
0 / 5 / 0
1 / 7 / 7
2 / 1 / 2
3 / 3 / 9
4 / 2 / 8

South 22 / 13 Supply points 0 / 13 / 0 1 / 6 / 6 2 / 2 / 4 3 / 1 / 3

West Indies French 3

Total of British Towns = 8
North 8 / 4 Supply points
Value / # / Worth
0 / 4 / 0
1 / 3 / 3
2 / 1 / 1

West Indies British 3

Total of Orange Towns = 3 0 Supply points

Warship by itself
Can reinforce an
attack