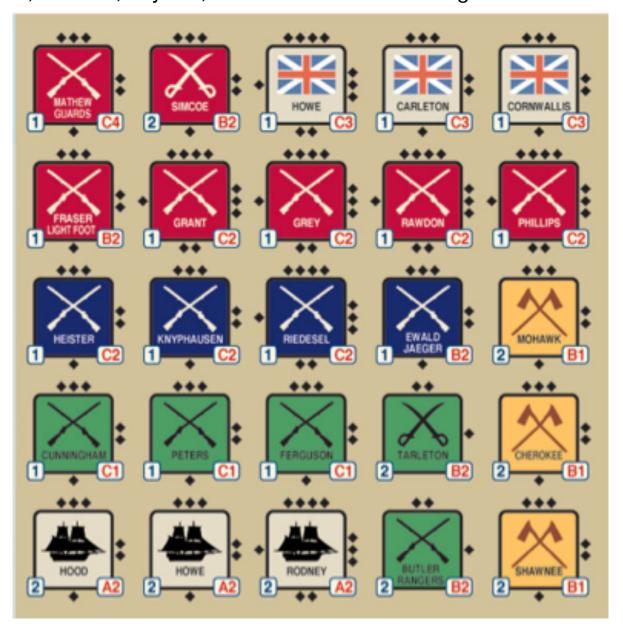

## BRITISH

| M                       | lix | Block            | Color  | Move | Combat |
|-------------------------|-----|------------------|--------|------|--------|
| HOWE C3                 | 3   | Leader           | Flag   | 1    | C3     |
| GRANT C2                | 4   | Foot             | Red    | 1    | C2     |
| FRASER LIGHT FOOT B2    | 1   | Light Foot       | Red    | 1    | B2     |
| MATHEW GLANDS CA        | 1   | Guards           | Red    | 1    | C4     |
| SINCOE B2               | 1   | Dragoon          | Red    | 2    | B2     |
| NEISTER ©2              | 3   | Hessian Foot     | Blue   | 1    | C2     |
| EWALD<br>MEGER B2       | 1   | Hessian Jaeger   | Blue   | 1    | B2     |
| CUANNGHAM CT            | 3   | Loyalist Foot    | Green  | 1    | C1     |
| BUTLER<br>2 RANGE RS B2 | 1   | Loyalist Ranger  | Green  | 2    | B2     |
| TARLETON B2             | 1   | Loyalist Dragoon | Green  | 2    | B2     |
| MOHAWK B1               | 3   | Indian           | Orange | 2    | B1     |
| 2 H0000 A2              | 3   | Warship          | Gray   | 2    | A2     |

### **British Setup**

| BRITISH: 1775 |                  |          |             |  |  |
|---------------|------------------|----------|-------------|--|--|
| Name          | Туре             | Strength | Location    |  |  |
| Howe          | Leader           | 3        | Boston      |  |  |
| Grey          | Foot             | 3        | Boston      |  |  |
| Grant         | Foot             | 3        | Boston      |  |  |
| Howe          | Warship          | 3        | Boston      |  |  |
| Carleton      | Leader           | 2        | Québec      |  |  |
| Fraser        | Light Foot       | 2        | Québec      |  |  |
| Peters        | Loyalist         | 2        | Montreal    |  |  |
| Cunningham    | Loyalist         | 2        | Norfolk     |  |  |
| Butler        | Loyalist Ranger  | 2        | Fort Oswego |  |  |
| Tarleton      | Loyalist Dragoon | 2        | Wilmington  |  |  |
| Ferguson      | Loyalist         | 2        | Augusta     |  |  |
| Hood          | Warship          | 3        | West Indies |  |  |
| Rawdon        | Foot             | 4        | West Indies |  |  |
| Cherokee      | Indian           | 2        | Cherokee    |  |  |
| Mohawk        | Indian           | 2        | Mohawk      |  |  |
| Shawnee       | Indian           | 1        | Shawnee     |  |  |