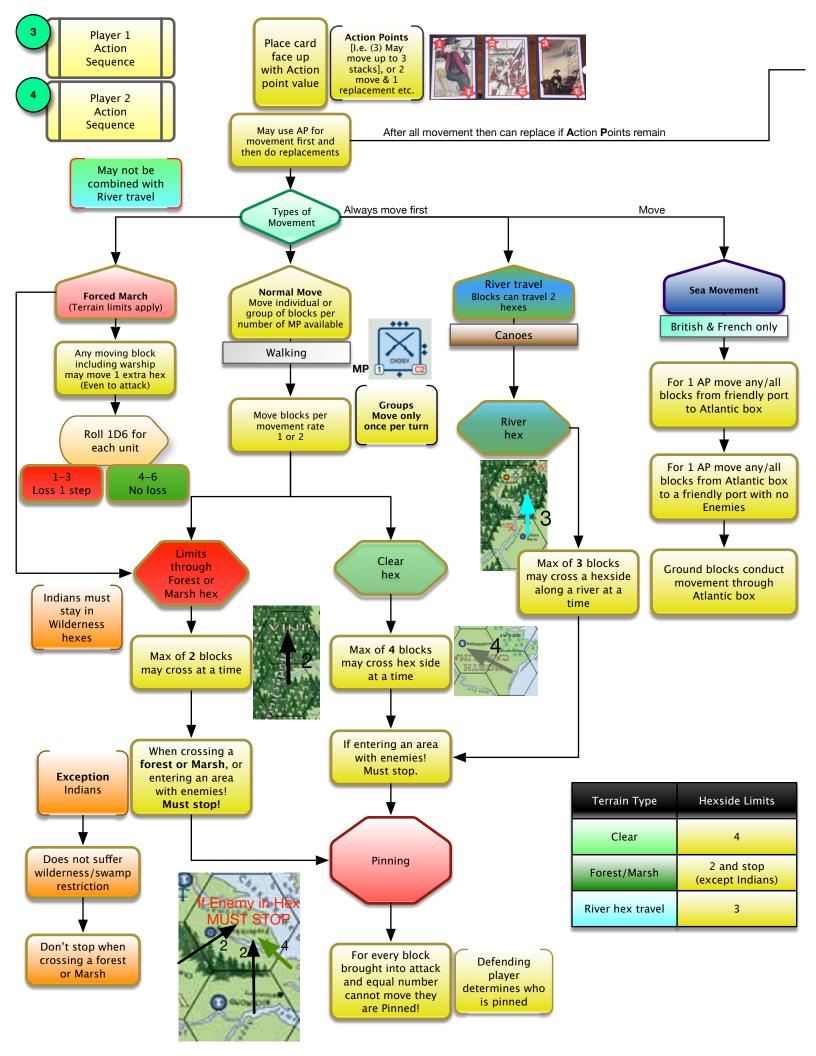

Block           | Color | Move | Combat |
|-----------------------|-----------------|-------|------|--------|
| MASHNIGTON 2          | Leader          | Flag  | 1    | C3     |
| 4 ANOLD C2            | Continental     | Blue  | 1    | C2     |
| LT MONSE LEE          | Dragoon         | Blue  | 2    | B2     |
| MARGAN S<br>1 PELS B3 | Rifle Corps     | Brown | 1    | В3     |
| PUTNAM C1             | Militia Foot    | Buff  | 1    | C1     |
| 2 SWAAP FOX. B2       | Militia Dragoon | Buff  | 2    | B2     |
| ROCHAMBEAU C3         | French Leader   | Flag  | 1    | C3     |
| CHOSY C2              | French Foot     | White | 1    | C2     |
| LAUZUN B2             | French Dragoon  | White | 2    | B2     |
| DESTANG 2             | French Warship  | White | 2    | A2     |















Total of American Towns = 40
North 18 /26 Supply points
Value / # / Worth
0 / 5 / 0
1 / 7 / 7
2 / 1 / 2
3 / 3 / 9
4 / 2 / 8

South 22 / 13 Supply points 0 / 13 / 0 1 / 6 / 6 2 / 2 / 4 3 / 1 / 3

West Indies French 3

Total of British Towns = 8
North 8 / 4 Supply points
Value / # / Worth
0 / 4 / 0
1 / 3 / 3
2 / 1 / 1

West Indies British 3

Total of Orange Towns = 3 0 Supply points















Warship by itself
Can reinforce an
attack









### **British Setup**



| BRITISH: 1775 |                  |          |             |  |  |
|---------------|------------------|----------|-------------|--|--|
| Name          | Туре             | Strength | Location    |  |  |
| Howe          | Leader           | 3        | Boston      |  |  |
| Grey          | Foot             | 3        |