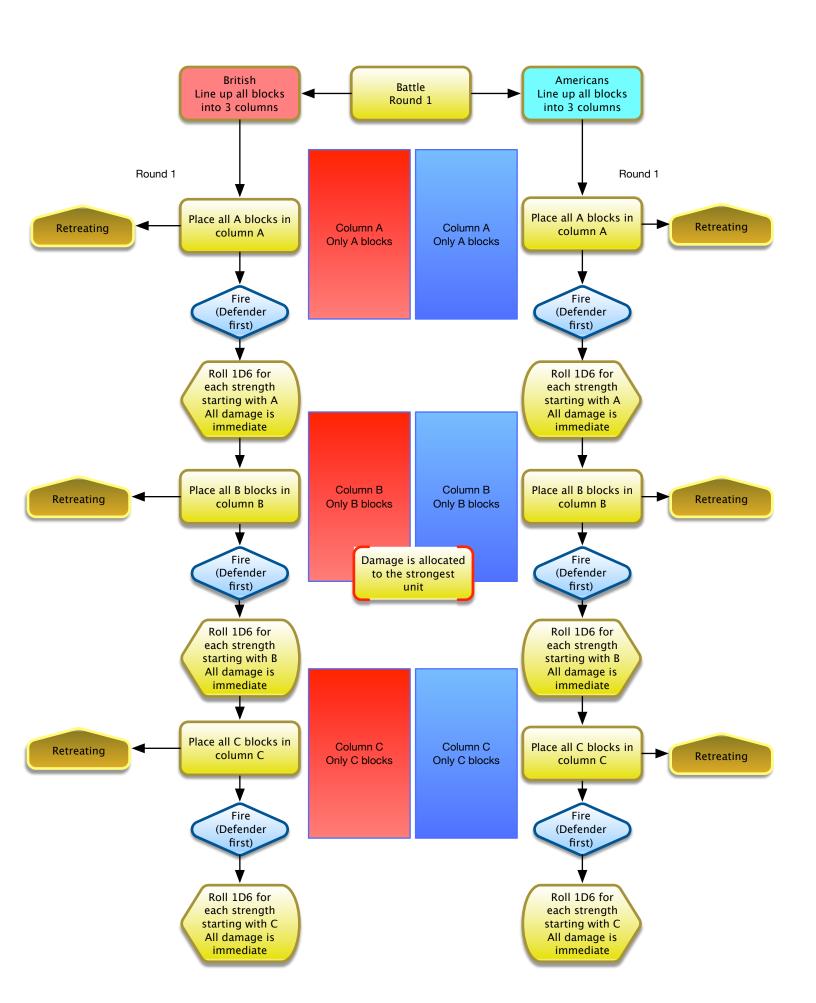

1             | Militia Foot    | Buff  | 1    | C1     |
| 2 SWAAP FOX. B2       | Militia Dragoon | Buff  | 2    | B2     |
| ROCHAMBEAU C3         | French Leader   | Flag  | 1    | C3     |
| CHOSY C2              | French Foot     | White | 1    | C2     |
| LAUZUN B2             | French Dragoon  | White | 2    | B2     |
| DESTANG 2             | French Warship  | White | 2    | A2     |















Total of American Towns = 40
North 18 /26 Supply points
Value / # / Worth
0 / 5 / 0
1 / 7 / 7
2 / 1 / 2
3 / 3 / 9
4 / 2 / 8

South 22 / 13 Supply points 0 / 13 / 0 1 / 6 / 6 2 / 2 / 4 3 / 1 / 3

West Indies French 3

Total of British Towns = 8
North 8 / 4 Supply points
Value / # / Worth
0 / 4 / 0
1 / 3 / 3
2 / 1 / 1

West Indies British 3

Total of Orange Towns = 3 0 Supply points















Warship by itself
Can reinforce an
attack









### **British Setup**



| BRITISH: 1775 |                  |          |             |  |  |
|---------------|------------------|----------|-------------|--|--|
| Name          | Туре             | Strength | Location    |  |  |
| Howe          | Leader           | 3        | Boston      |  |  |
| Grey          | Foot             | 3        | Boston      |  |  |
| Grant         | Foot             | 3        | Boston      |  |  |
| Howe          | Warship          | 3        | Boston      |  |  |
| Carleton      | Leader           | 2        | Québec      |  |  |
| Fraser        | Light Foot       | 2        | Québec      |  |  |
| Peters        | Loyalist         | 2        | Montreal    |  |  |
| Cunningham    | Loyalist