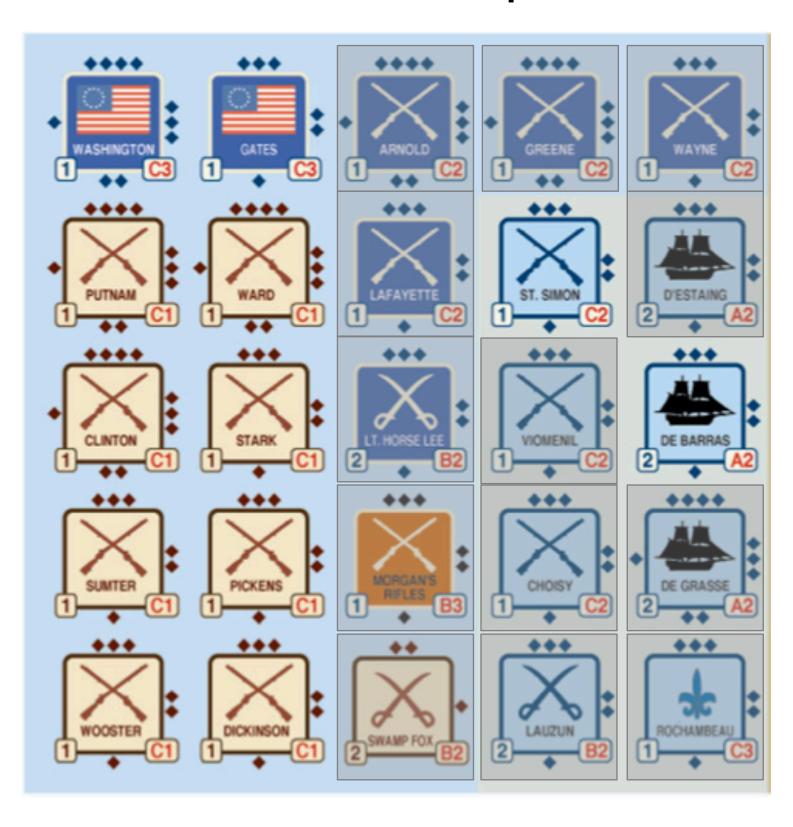

Total of American Towns = 40
North 18 /26 Supply points
Value / # / Worth
0 / 5 / 0
1 / 7 / 7
2 / 1 / 2
3 / 3 / 9
4 / 2 / 8

South 22 / 13 Supply points 0 / 13 / 0 1 / 6 / 6 2 / 2 / 4 3 / 1 / 3

West Indies French 3

Total of British Towns = 8
North 8 / 4 Supply points
Value / # / Worth
0 / 4 / 0
1 / 3 / 3
2 / 1 / 1

West Indies British 3

Total of Orange Towns = 3 0 Supply points

Warship by itself
Can reinforce an
attack