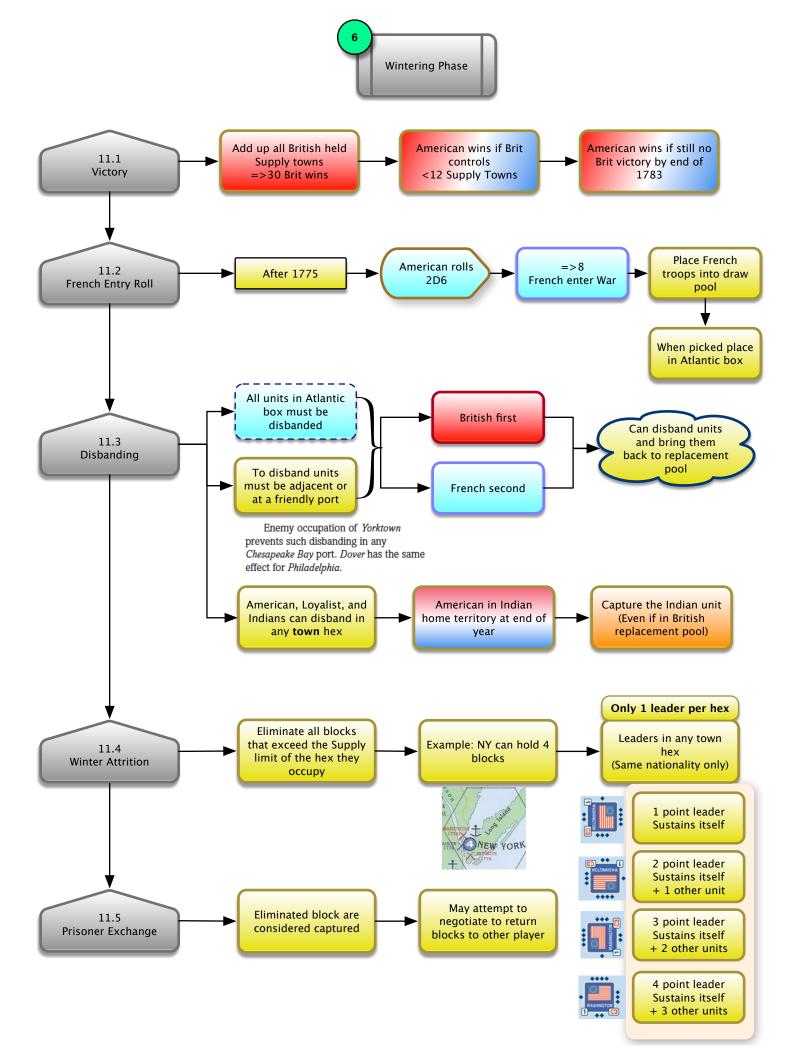

#### Strength= Number of D6 used

## BRITISH

| M                       | lix | Block            | Color  | Move | Combat |
|-------------------------|-----|------------------|--------|------|--------|
| HOWE C3                 | 3   | Leader           | Flag   | 1    | C3     |
| GRANT C2                | 4   | Foot             | Red    | 1    | C2     |
| FRASER LIGHT FOOT B2    | 1   | Light Foot       | Red    | 1    | B2     |
| MATHEW GLANDS CA        | 1   | Guards           | Red    | 1    | C4     |
| SINCOE B2               | 1   | Dragoon          | Red    | 2    | B2     |
| NEISTER ©2              | 3   | Hessian Foot     | Blue   | 1    | C2     |
| EWALD<br>MEGER B2       | 1   | Hessian Jaeger   | Blue   | 1    | B2     |
| CUANNGHAM CT            | 3   | Loyalist Foot    | Green  | 1    | C1     |
| BUTLER<br>2 RANGE RS B2 | 1   | Loyalist Ranger  | Green  | 2    | B2     |
| TARLETON B2             | 1   | Loyalist Dragoon | Green  | 2    | B2     |
| MOHAWK B1               | 3   | Indian           | Orange | 2    | B1     |
| 2 H0000 A2              | 3   | Warship          | Gray   | 2    | A2     |

#### Strength= #D6 rolled

### **British Setup**

| BRITISH: 1775 |                  |          |             |  |  |
|---------------|------------------|----------|-------------|--|--|
| Name          | Туре             | Strength | Location    |  |  |
| Howe          | Leader           | 3        | Boston      |  |  |
| Grey          | Foot             | 3        | Boston      |  |  |
| Grant         | Foot             | 3        | Boston      |  |  |
| Howe          | Warship          | 3        | Boston      |  |  |
| Carleton      | Leader           | 2        | Québec      |  |  |
| Fraser        | Light Foot       | 2        | Québec      |  |  |
| Peters        | Loyalist         | 2        | Montreal    |  |  |
| Cunningham    | Loyalist         | 2        | Norfolk     |  |  |
| Butler        | Loyalist Ranger  | 2        | Fort Oswego |  |  |
| Tarleton      | Loyalist Dragoon | 2        | Wilmington  |  |  |
| Ferguson      | Loyalist         | 2        | Augusta     |  |  |
| Hood          | Warship          | 3        | West Indies |  |  |
| Rawdon        | Foot             | 4        | West Indies |  |  |
| Cherokee      | Indian           | 2        | Cherokee    |  |  |
| Mohawk        | Indian           | 2        | Mohawk      |  |  |
| Shawnee       | Indian           | 1        | Shawnee     |  |  |