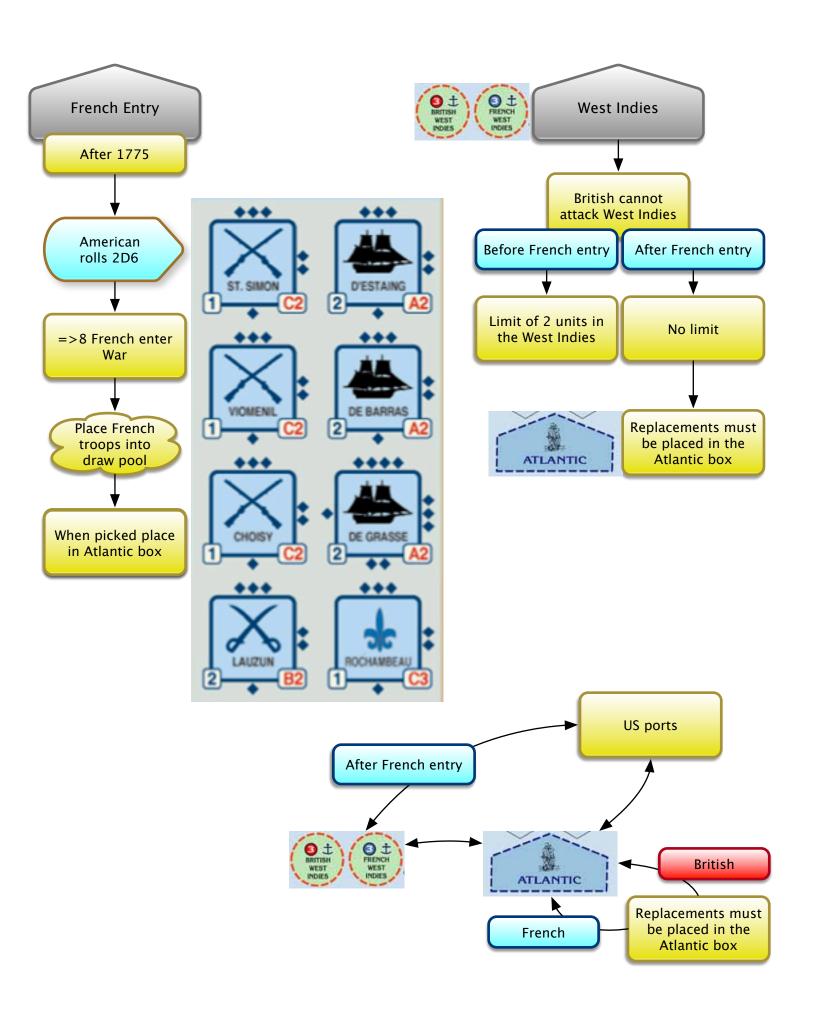

French entry has not occurred. French blocks, except those listed in the set-up, are kept *face-up* in a separate French Replacement Pool. With French entry into the war, these blocks are added to the American Replacement Pool *face-down* and drawn normally.