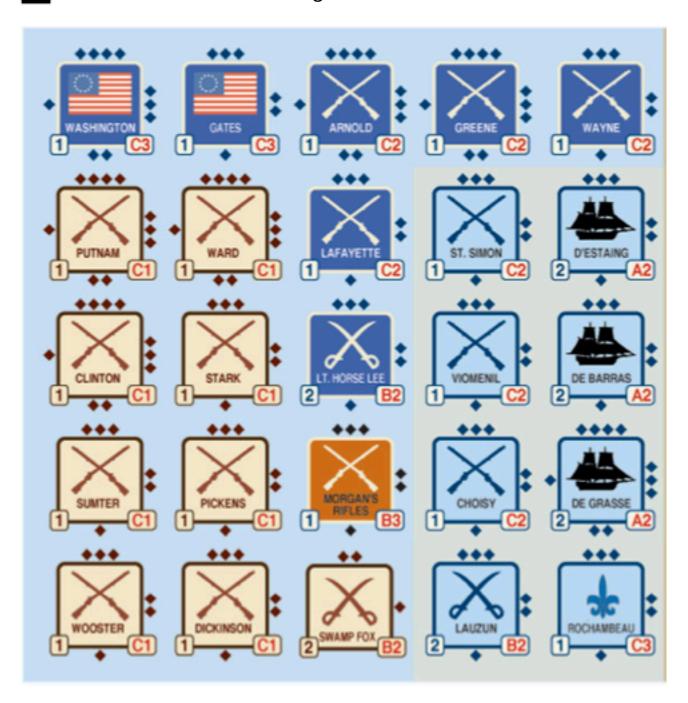

# **AMERICAN**

| Mix                   | Block           | Color | Move | Combat |
|-----------------------|-----------------|-------|------|--------|
| MASHNIGTON 2          | Leader          | Flag  | 1    | C3     |
| 4 ANOLD C2            | Continental     | Blue  | 1    | C2     |
| LT MONSE LEE          | Dragoon         | Blue  | 2    | B2     |
| MARGAN S<br>1 PELS B3 | Rifle Corps     | Brown | 1    | В3     |
| PUTNAM C1             | Militia Foot    | Buff  | 1    | C1     |
| 2 SWAAP FOX. B2       | Militia Dragoon | Buff  | 2    | B2     |
| ROCHAMBEAU C3         | French Leader   | Flag  | 1    | C3     |
| CHOSY C2              | French Foot     | White | 1    | C2     |
| LAUZUN B2             | French Dragoon  | White | 2    | B2     |
| DESTANG 2             | French Warship  | White | 2    | A2     |

| AMERICAN: 1775 |         |          |                  |  |  |
|----------------|---------|----------|------------------|--|--|
| Name           | Туре    | Strength | Location         |  |  |
| Washington     | Leader  | 2        | Springfield      |  |  |
| Pickens        | Militia | 3        | Springfield      |  |  |
| Ward           | Militia | 3        | Springfield      |  |  |
| Putnam         | Militia | 3        | Hartford         |  |  |
| Gates          | Leader  | 3        | Fort Ticonderoga |  |  |
| Wooster        | Militia | 2        | Newport          |  |  |
| Stark          | Militia | 3        | Portsmouth       |  |  |
| Clinton        | Militia | 3        | New York         |  |  |
| Dickinson      | Militia | 3        | New Brunswick    |  |  |
| Sumter         | Militia | 2        | Charleston       |  |  |
| French         |         |          |                  |  |  |
| de Barras      | Warship | 3        | West Indies      |  |  |
| St. Simon      | Foot    | 3        | West Indies      |  |  |

### **American Setup**