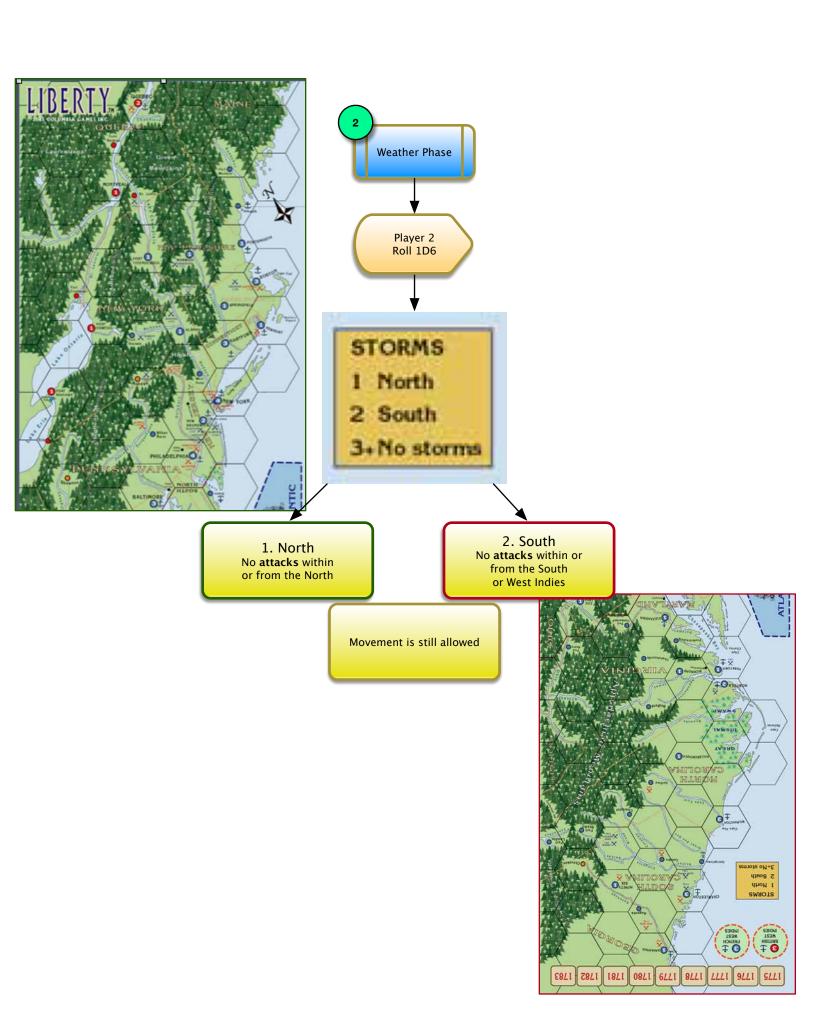

| Block           | Color | Move | Combat |
|-----------------------|-----------------|-------|------|--------|
| MASHNIGTON 2          | Leader          | Flag  | 1    | C3     |
| 4 ANOLD C2            | Continental     | Blue  | 1    | C2     |
| LT MONSE LEE          | Dragoon         | Blue  | 2    | B2     |
| MARGAN S<br>1 PELS B3 | Rifle Corps     | Brown | 1    | В3     |
| PUTNAM C1             | Militia Foot    | Buff  | 1    | C1     |
| 2 SWAAP FOX. B2       | Militia Dragoon | Buff  | 2    | B2     |
| ROCHAMBEAU C3         | French Leader   | Flag  | 1    | C3     |
| CHOSY C2              | French Foot     | White | 1    | C2     |
| LAUZUN B2             | French Dragoon  | White | 2    | B2     |
| DESTANG 2             | French Warship  | White | 2    | A2     |















Total of American Towns = 40
North 18 /26 Supply points
Value / # / Worth
0 / 5 / 0
1 / 7 / 7
2 / 1 / 2
3 / 3 / 9
4 / 2 / 8

South 22 / 13 Supply points 0 / 13 / 0 1 / 6 / 6 2 / 2 / 4 3 / 1 / 3

West Indies French 3

Total of British Towns = 8
North 8 / 4 Supply points
Value / # / Worth
0 / 4 / 0
1 / 3 / 3
2 / 1 / 1

West Indies British 3

Total of Orange Towns = 3 0 Supply points















Warship by itself
Can reinforce an
attack









### **British Setup**



| BRITISH: 1775 |                  |          |             |  |  |
|---------------|------------------|----------|-------------|--|--|
| Name          | Туре             | Strength | Location    |  |  |
| Howe          | Leader           | 3        | Boston      |  |  |
| Grey          | Foot             | 3