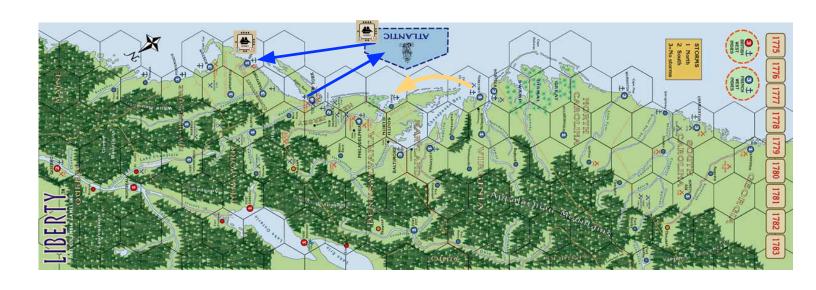

Total of American Towns = 40
North 18 /26 Supply points
Value / # / Worth
0 / 5 / 0
1 / 7 / 7
2 / 1 / 2
3 / 3 / 9
4 / 2 / 8

South 22 / 13 Supply points 0 / 13 / 0 1 / 6 / 6 2 / 2 / 4 3 / 1 / 3

West Indies French 3

Total of British Towns = 8
North 8 / 4 Supply points
Value / # / Worth
0 / 4 / 0
1 / 3 / 3
2 / 1 / 1

West Indies British 3

Total of Orange Towns = 3 0 Supply points

Warship by itself
Can reinforce an
attack