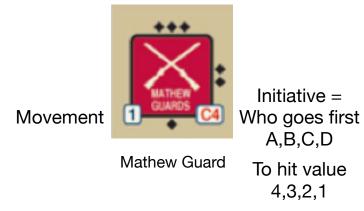

## BRITISH

| M                       | lix | Block            | Color  | Move | Combat |
|-------------------------|-----|------------------|--------|------|--------|
| HOWE C3                 | 3   | Leader           | Flag   | 1    | C3     |
| GRANT C2                | 4   | Foot             | Red    | 1    | C2     |
| FRASER LIGHT FOOT B2    | 1   | Light Foot       | Red    | 1    | B2     |
| MATHEW GLANDS CA        | 1   | Guards           | Red    | 1    | C4     |
| SINCOE B2               | 1   | Dragoon          | Red    | 2    | B2     |
| NEISTER ©2              | 3   | Hessian Foot     | Blue   | 1    | C2     |
| EWALD<br>MEGER B2       | 1   | Hessian Jaeger   | Blue   | 1    | B2     |
| CUANNGHAM CT            | 3   | Loyalist Foot    | Green  | 1    | C1     |
| BUTLER<br>2 RANGE RS B2 | 1   | Loyalist Ranger  | Green  | 2    | B2     |
| TARLETON B2             | 1   | Loyalist Dragoon | Green  | 2    | B2     |
| MOHAWK B1               | 3   | Indian           | Orange | 2    | B1     |
| 2 H0000 A2              | 3   | Warship          | Gray   | 2    | A2     |