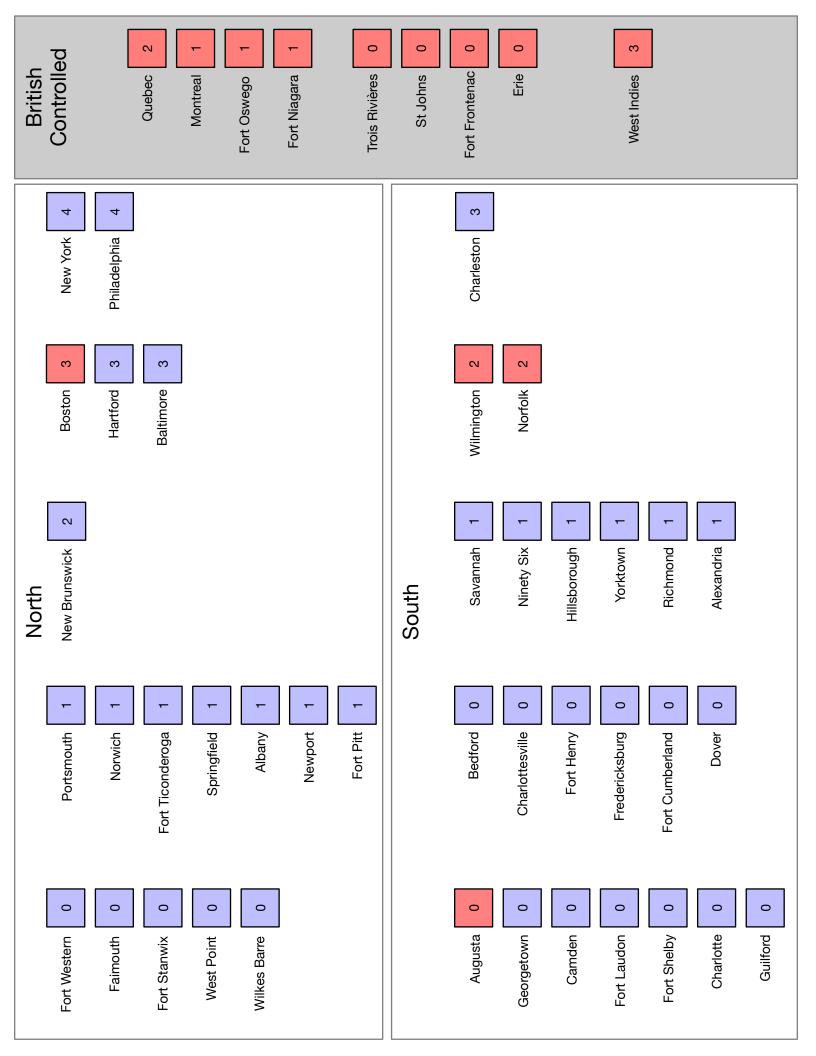

Total of American Towns = 40
North 18 /26 Supply points
Value / # / Worth
0 / 5 / 0
1 / 7 / 7
2 / 1 / 2
3 / 3 / 9
4 / 2 / 8

South 22 / 13 Supply points 0 / 13 / 0 1 / 6 / 6 2 / 2 / 4 3 / 1 / 3

West Indies French 3

Total of British Towns = 8
North 8 / 4 Supply points
Value / # / Worth
0 / 4 / 0
1 / 3 / 3
2 / 1 / 1

West Indies British 3

Total of Orange Towns = 3 0 Supply points

Warship by itself
Can reinforce an
attack