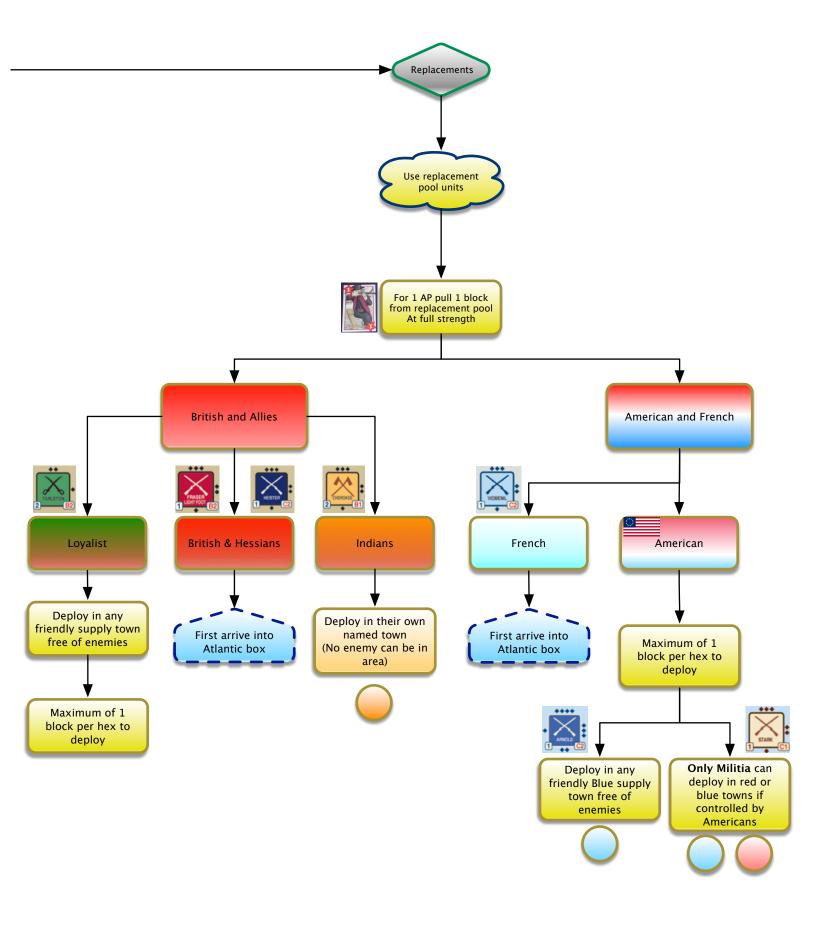

American blocks not used in the initial setup are placed *face-down* and shuffled. These blocks constitute the American Replacement Pool. British blocks not used in the initial setup are placed *face-down* in a separate group and shuffled. This is the British Replacement Pool.

Special Rules

Each player receives only 3 cards in 1775.

British player cannot draw replacements in 1775.

American blocks not used in the initial setup are placed *face-down* and shuffled. These blocks constitute the American Replacement Pool. British blocks not used in the initial setup are placed *face-down* in a separate group and shuffled. This is the British Replacement Pool.