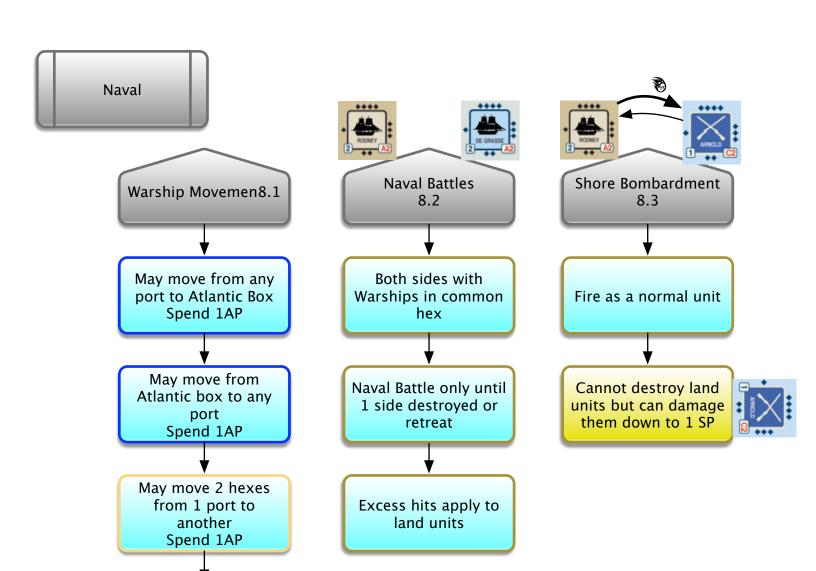

| Militia Foot    | Buff  | 1    | C1     |
| 2 SWAAP FOX. B2       | Militia Dragoon | Buff  | 2    | B2     |
| ROCHAMBEAU C3         | French Leader   | Flag  | 1    | C3     |
| CHOSY C2              | French Foot     | White | 1    | C2     |
| LAUZUN B2             | French Dragoon  | White | 2    | B2     |
| DESTANG 2             | French Warship  | White | 2    | A2     |















Total of American Towns = 40
North 18 /26 Supply points
Value / # / Worth
0 / 5 / 0
1 / 7 / 7
2 / 1 / 2
3 / 3 / 9
4 / 2 / 8

South 22 / 13 Supply points 0 / 13 / 0 1 / 6 / 6 2 / 2 / 4 3 / 1 / 3

West Indies French 3

Total of British Towns = 8
North 8 / 4 Supply points
Value / # / Worth
0 / 4 / 0
1 / 3 / 3
2 / 1 / 1

West Indies British 3

Total of Orange Towns = 3 0 Supply points















Warship by itself
Can reinforce an
attack









### **British Setup**



| BRITISH: 1775 |                  |          |             |  |  |
|---------------|------------------|----------|-------------|--|--|
| Name          | Туре             | Strength | Location    |  |  |
| Howe          | Leader           | 3        | Boston      |  |  |
| Grey          | Foot             | 3        | Boston      |  |  |
| Grant         | Foot             | 3        | Boston      |  |  |
| Howe          | Warship          | 3        | Boston      |  |  |
| Carleton      | Leader           | 2        | Québec      |  |  |
| Fraser        | Light Foot       | 2        | Québec      |  |  |
| Peters        | Loyalist         | 2        | Montreal    |  |  |
| Cunningham    | Loyalist         | 2