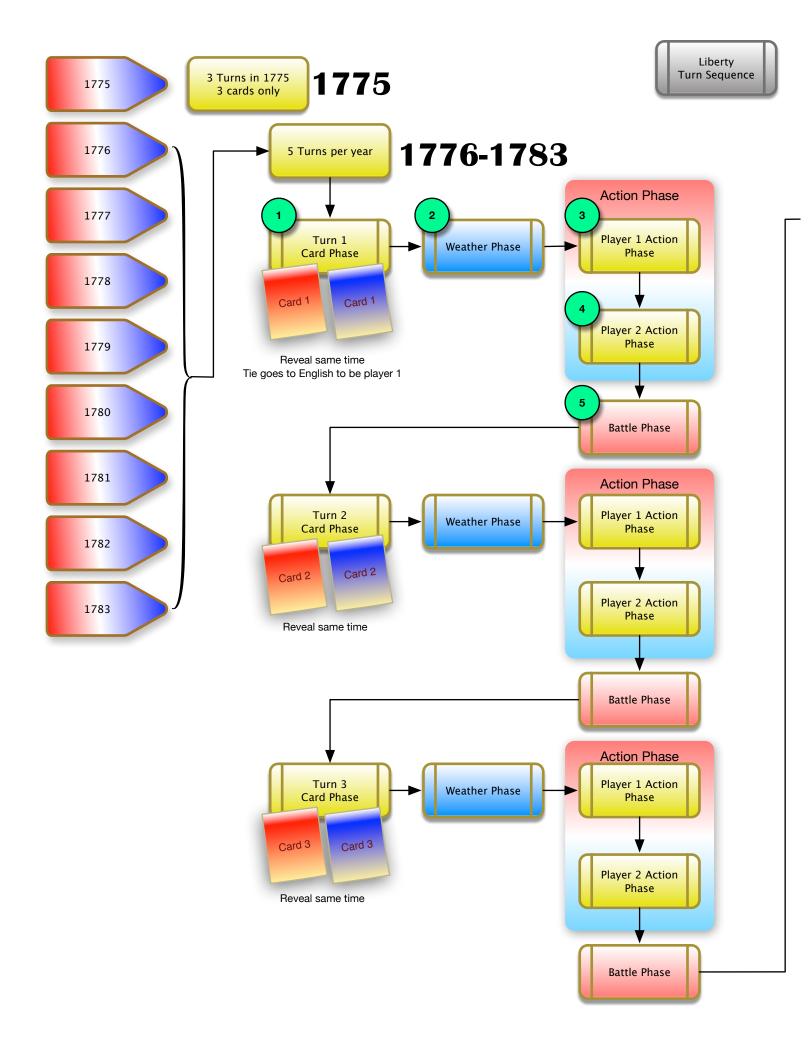

Special Rules

Each player receives only 3 cards in 1775.

British player cannot draw replacements in 1775.

American blocks not used in the initial setup are placed *face-down* and shuffled. These blocks constitute the American Replacement Pool. British blocks not used in the initial setup are placed *face-down* in a separate group and shuffled. This is the British Replacement Pool.