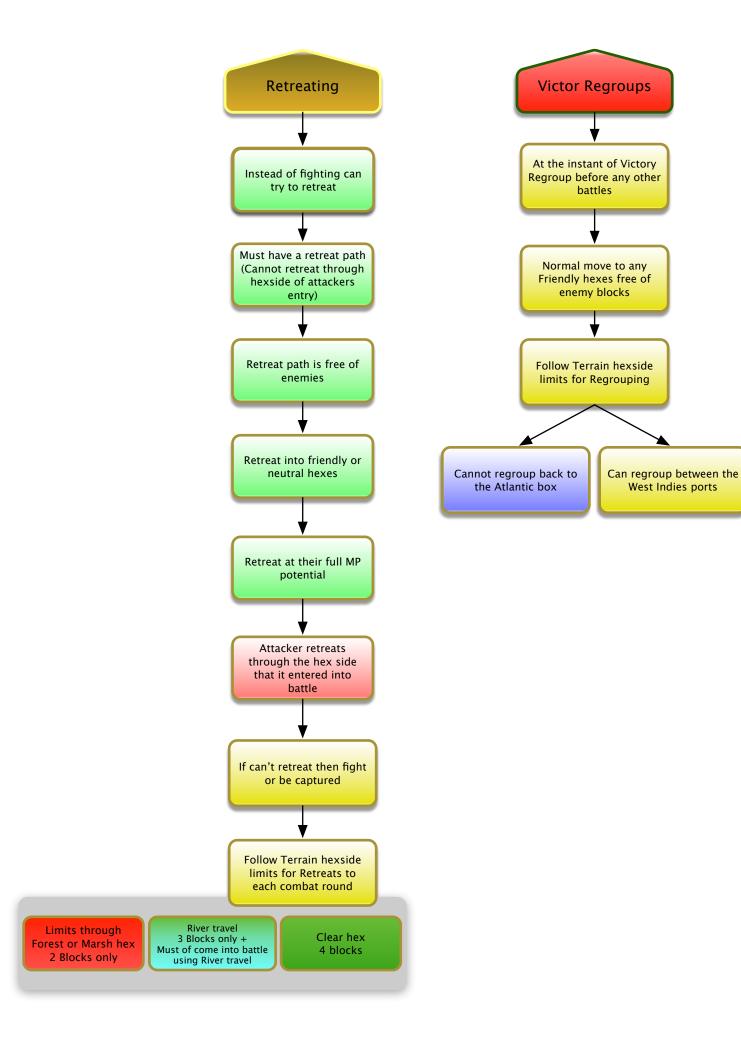

| Militia Foot    | Buff  | 1    | C1     |
| 2 SWAAP FOX. B2       | Militia Dragoon | Buff  | 2    | B2     |
| ROCHAMBEAU C3         | French Leader   | Flag  | 1    | C3     |
| CHOSY C2              | French Foot     | White | 1    | C2     |
| LAUZUN B2             | French Dragoon  | White | 2    | B2     |
| DESTANG 2             | French Warship  | White | 2    | A2     |















Total of American Towns = 40
North 18 /26 Supply points
Value / # / Worth
0 / 5 / 0
1 / 7 / 7
2 / 1 / 2
3 / 3 / 9
4 / 2 / 8

South 22 / 13 Supply points 0 / 13 / 0 1 / 6 / 6 2 / 2 / 4 3 / 1 / 3

West Indies French 3

Total of British Towns = 8
North 8 / 4 Supply points
Value / # / Worth
0 / 4 / 0
1 / 3 / 3
2 / 1 / 1

West Indies British 3

Total of Orange Towns = 3 0 Supply points















Warship by itself
Can reinforce an
attack









### **British Setup**



| BRITISH: 1775 |                  |          |             |  |  |
|---------------|------------------|----------|-------------|--|--|
| Name          | Туре             | Strength | Location    |  |  |
| Howe          | Leader           | 3        | Boston      |  |  |
| Grey          | Foot             | 3        | Boston      |  |  |
| Grant         | Foot             | 3        | Boston      |  |  |
| Howe          | Warship          | 3        | Boston      |  |  |
| Carleton      | Leader           | 2        | Québec      |  |  |
| Fraser        | Light Foot       | 2        | Québec      |  |  |
| Peters        | Loyalist         | 2        | Montreal    |  |  |
| Cunningham    | Loyalist         | 2