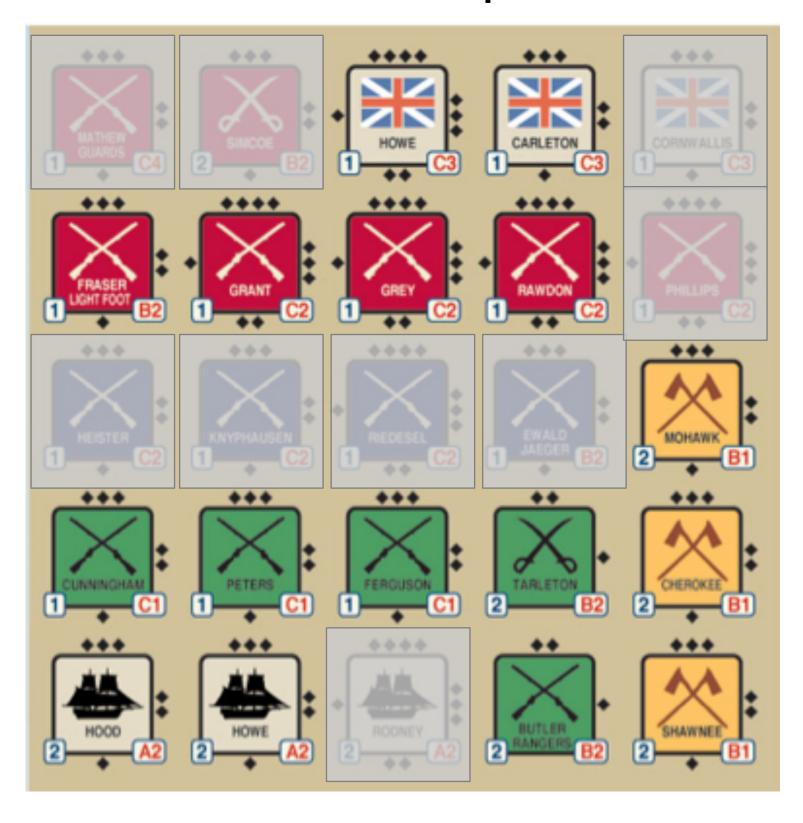

# **AMERICAN**

| Mix                   | Block           | Color | Move | Combat |
|-----------------------|-----------------|-------|------|--------|
| MASHNIGTON 2          | Leader          | Flag  | 1    | C3     |
| 4 ANOLD C2            | Continental     | Blue  | 1    | C2     |
| LT MONSE LEE          | Dragoon         | Blue  | 2    | B2     |
| MARGAN S<br>1 PELS B3 | Rifle Corps     | Brown | 1    | В3     |
| PUTNAM C1             | Militia Foot    | Buff  | 1    | C1     |
| 2 SWAAP FOX. B2       | Militia Dragoon | Buff  | 2    | B2     |
| ROCHAMBEAU C3         | French Leader   | Flag  | 1    | C3     |
| CHOSY C2              | French Foot     | White | 1    | C2     |
| LAUZUN B2             | French Dragoon  | White | 2    | B2     |
| DESTANG 2             | French Warship  | White | 2    | A2     |

| AMERICAN: 1775 |         |          |                  |  |  |
|----------------|---------|----------|------------------|--|--|
| Name           | Туре    | Strength | Location         |  |  |
| Washington     | Leader  | 2        | Springfield      |  |  |
| Pickens        | Militia | 3        | Springfield      |  |  |
| Ward           | Militia | 3        | Springfield      |  |  |
| Putnam         | Militia | 3        | Hartford         |  |  |
| Gates          | Leader  | 3        | Fort Ticonderoga |  |  |
| Wooster        | Militia | 2        | Newport          |  |  |
| Stark          | Militia | 3        | Portsmouth       |  |  |
| Clinton        | Militia | 3        | New York         |  |  |
| Dickinson      | Militia | 3        | New Brunswick    |  |  |
| Sumter         | Militia | 2        | Charleston       |  |  |
| French         |         |          |                  |  |  |
| de Barras      | Warship | 3        | West Indies      |  |  |
| St. Simon      | Foot    | 3        | West Indies      |  |  |

### **American Setup**