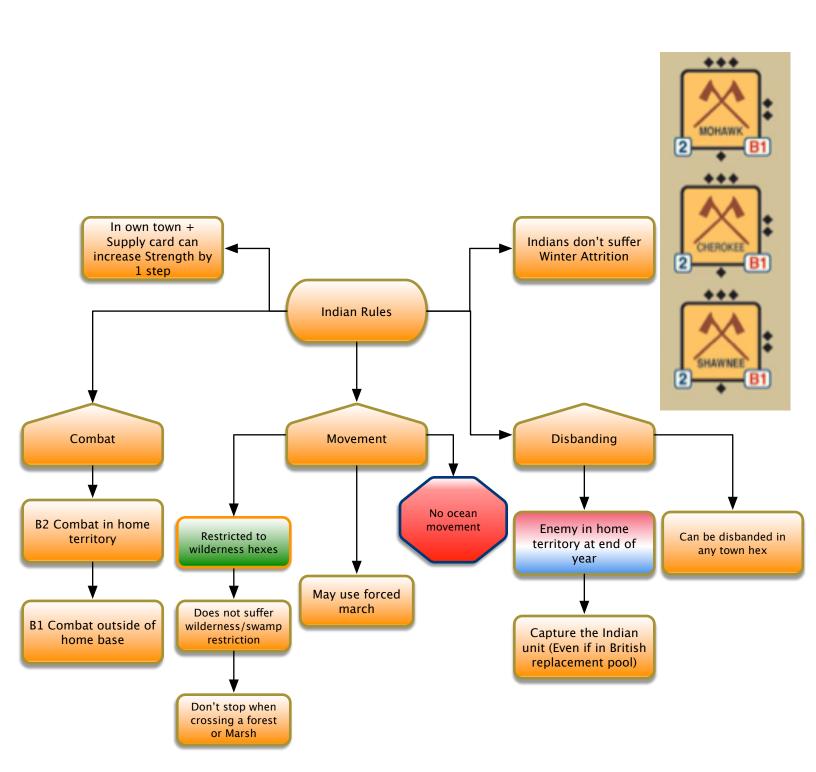

2 SWAAP FOX. B2       | Militia Dragoon | Buff  | 2    | B2     |
| ROCHAMBEAU C3         | French Leader   | Flag  | 1    | C3     |
| CHOSY C2              | French Foot     | White | 1    | C2     |
| LAUZUN B2             | French Dragoon  | White | 2    | B2     |
| DESTANG 2             | French Warship  | White | 2    | A2     |















Total of American Towns = 40
North 18 /26 Supply points
Value / # / Worth
0 / 5 / 0
1 / 7 / 7
2 / 1 / 2
3 / 3 / 9
4 / 2 / 8

South 22 / 13 Supply points 0 / 13 / 0 1 / 6 / 6 2 / 2 / 4 3 / 1 / 3

West Indies French 3

Total of British Towns = 8
North 8 / 4 Supply points
Value / # / Worth
0 / 4 / 0
1 / 3 / 3
2 / 1 / 1

West Indies British 3

Total of Orange Towns = 3 0 Supply points















Warship by itself
Can reinforce an
attack









### **British Setup**



| BRITISH: 1775 |                  |          |             |  |  |
|---------------|------------------|----------|-------------|--|--|
| Name          | Туре             | Strength | Location    |  |  |
| Howe          | Leader           | 3        | Boston      |  |  |
| Grey          | Foot             | 3        | Boston      |  |  |
| Grant         | Foot             | 3        | Boston      |  |  |
| Howe          | Warship          | 3        | Boston      |  |  |
| Carleton      | Leader           | 2        | Québec      |  |  |
| Fraser        | Light Foot       | 2        | Québec      |  |  |
| Peters        | Loyalist         | 2        | Montreal    |  |  |
| Cunningham    | Loyalist         | 2        | Norfolk     |  |  |
| Butler        | Loyal