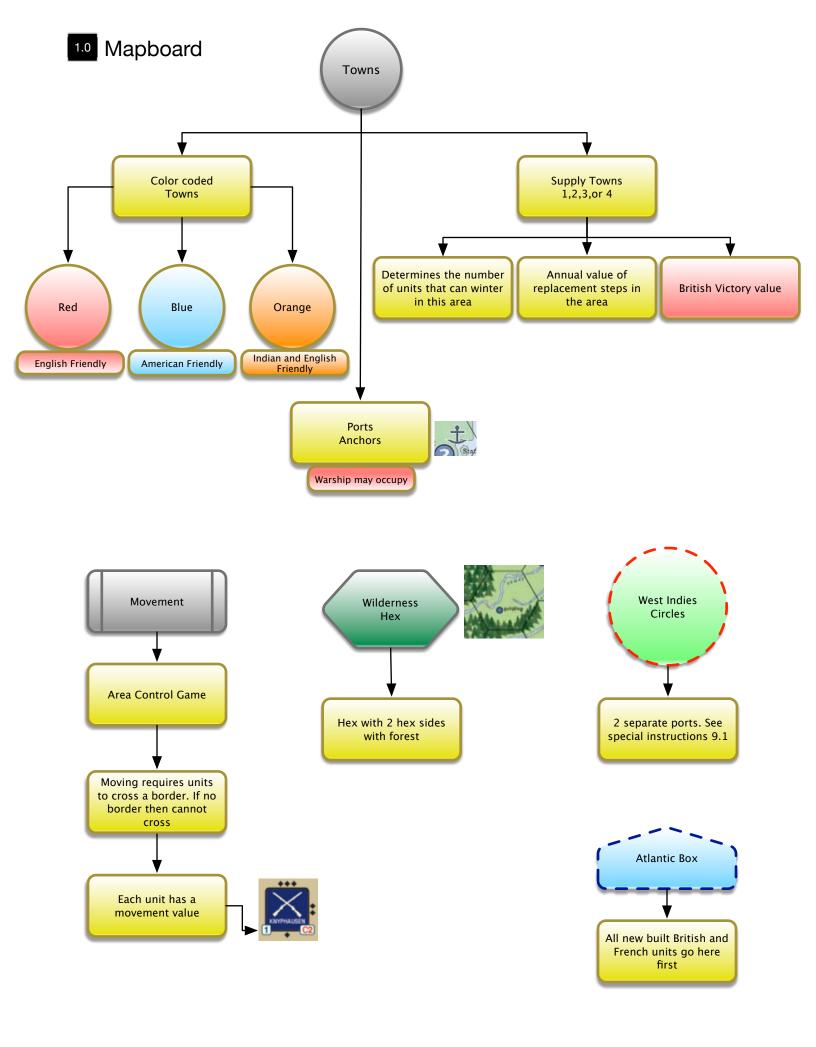

#### Strength= Number of D6 used



## BRITISH

| M                       | lix | Block            | Color  | Move | Combat |
|-------------------------|-----|------------------|--------|------|--------|
| HOWE C3                 | 3   | Leader           | Flag   | 1    | C3     |
| GRANT C2                | 4   | Foot             | Red    | 1    | C2     |
| FRASER LIGHT FOOT B2    | 1   | Light Foot       | Red    | 1    | B2     |
| MATHEW GLANDS CA        | 1   | Guards           | Red    | 1    | C4     |
| SINCOE B2               | 1   | Dragoon          | Red    | 2    | B2     |
| NEISTER ©2              | 3   | Hessian Foot     | Blue   | 1    | C2     |
| EWALD<br>MEGER B2       | 1   | Hessian Jaeger   | Blue   | 1    | B2     |
| CUANNGHAM CT            | 3   | Loyalist F