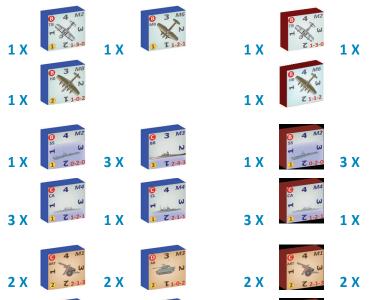

Force Pool: Federation of Tuxpan

Force Pool: People's Republic of Obanto

#### SETUP

Each player shall deploy 15 units from the force pool at full strength. Units may be placed in any friendly city or town. Each player shall also deploy one OPP Army factory, one OPP Navy factory, and also one OPP Air factory.

Players may only build units from their force pools. New units may only be built in controlled factories on your home map. Blue may only build on map 5 and red may only build on map 15.

At the end of the production phase each player shall roll a d6. On a 4-5, player may add a FA, DB, HB, SS, BB, CV, AR, AB, MA, or IN to the force pool. On a 6, they may add any unit (from unit types already available in the game), back in the force pool.