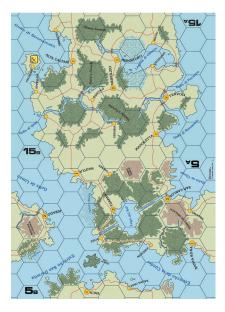

#### MAPS USED: 5,15

#### SETUP

Each player shall deploy 15 units from the force pool at full strength. Units may be placed in any friendly city or town. Each player shall also deploy one OPP Army factory, one OPP Navy factory, and also one OPP Air factory.

### SPECIAL RULES

2 X

Deploy a full strength neutral infantry in each neutral city. Also deploy a full strength Artillery in Jurado and Tervoli. Neutral units do not rebuild during the production phase.