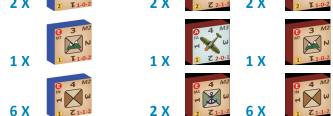

Force Pool: Federation of Tuxpan

Force Pool: People's Republic of Obanto

#### SETUP

Each player shall deploy 15 units from the force pool at full strength. Units may be placed in any friendly city or town. Each player shall also deploy one OPP Army factory, one OPP Navy factory, and also one OPP Air factory.

Players may only build units from their force pools. New units may only be built in controlled factories on your home map. Blue may only build on map 5 and red may only build on map 15.

At the end of the production phase each player shall roll a d6. On a 4-5, player may add a FA, DB, HB, SS, BB, CV, AR, AB, MA, or IN to the force pool. On a 6, they may add any unit (from unit types already available in the game), back in the force pool.